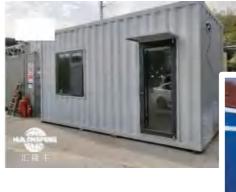

## Side opening container

### Advantages of side open container

Side door containers are very similar to ordinary general purpose containers, the difference is that the side is set up with container doors or folding container doors can be fully opened. This feature provides wider space and access, making it easy to load and unload materials. Open containers usually come in 20 - and 40-foot versions, and they