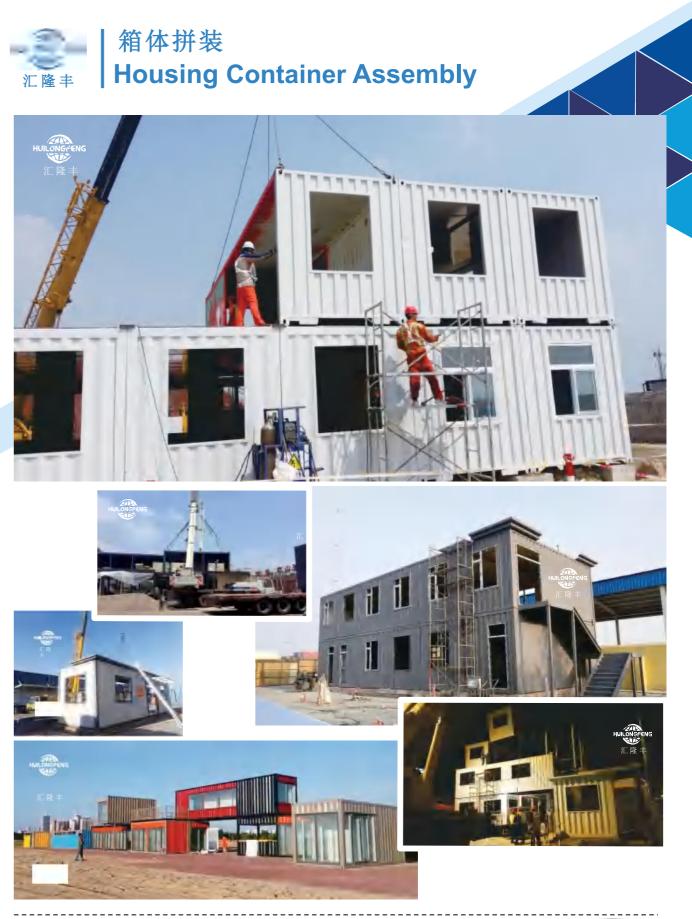

# Container Prefabricated Building

汇隆丰(山东)环保设备有限公司

Hui Long Feng (Shandong) Environmental Equipment Co., Ltd. is located in Lujia Village Industrial Park North Road, Jiaozhou City, Qingdao City, Shandong Province, China. It is a professional manufacturing enterprise integrating research and development, design, production, sales and service. The company is committed to producing standard container, special container and container housing. It was established in October 2021 with registered capital of 10 million yuan and covers an area of more than 15,000 square meters. The company has laid out a complete container production line, with excellent production equipment and the ability to produce standard containers and special containers.

The container office is not only flexible, but also can greatly save costs, and the appearance is also random combination, according to the shape they want to fold into different shapes of houses, becoming a unique beautiful landscape of the city. In fact, different products have different characteristics and advantages, in each place has its shining point, the value of the container office is far more than this.

There are many applications for container office, it can be placed anywhere as a temporary office, such as the office on the construction site, temporary commercial office and so on. In recent years, many large domestic 500 enterprises use containers as staff dormitories and office space, but also exported containers to many countries, they are not only used for accommodation and office, but also used as military command bases and various rooms in disaster areas. Especially for the temporary use of some special circumstances, the container activity room office can play a huge role, and the container can be decorated into the same as traditional houses and offices, furniture and bathroom facilities are available. Container mobile house office also has flexible performance, it is easy to carry and very convenient, can be carried out as a whole and disassembled, and it can be recycled.