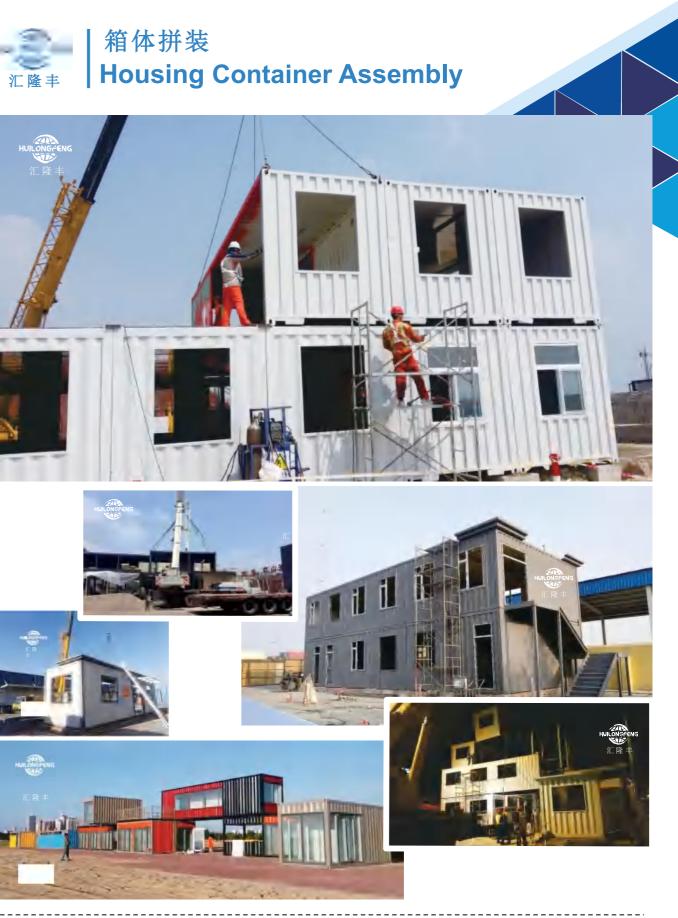

The container office is not only flexible, but also can greatly save costs, and the appearance is also random combination, according to the shape they want to fold into different shapes of houses, becoming a unique beautiful landscape of the city. In fact, different products have different characteristics and advantages, in each place has its shining point, the value of the container office is far more than this.

There are many applications for container office, it can be placed anywhere as a temporary office, such as the office on the construction site, temporary commercial office and so on. In recent years, many large domestic 500 enterprises use containers as staff dormitories and office space, but also exported containers to many countries, they are not only used for accommodation and office, but also used as military command bases and various rooms in disaster areas. Especially for the temporary use of some special circumstances, the container activity room office can play a huge role, and the container can be decorated into the same as traditional houses and offices, furniture and bathroom facilities are available. Container mobile house office also has flexible performance, it is easy to carry and very convenient, can be carried out as a whole and disassembled, and it can be recycled.