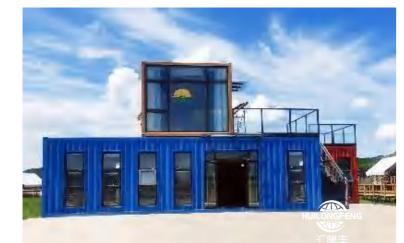

## Container Homestay Enjoy a different living experience

As a young branch of the building structure system, container buildings are widely used and have different types and shapes. But there is one thing in common: the standard shipping container, which, like Lego bricks, can be combined to create almost anything

They are perfect for temporary buildings, public buildings, family homes and other mixed-use buildings, and the diversity and high quality of the projects succeed in making a qualitative leap out of the metal box, like a butterfly, intended to emphasize was built rather than what was built.