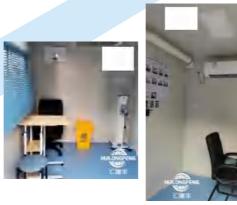

商务办公 Business Office Container

Epidemic prevention testing shelter is in short supply in recent years, the port, testing institutions, hospitals and other places demand is large, the shelter is equipped with negative pressure fresh air system, can be customized according to the testing needs of the box.