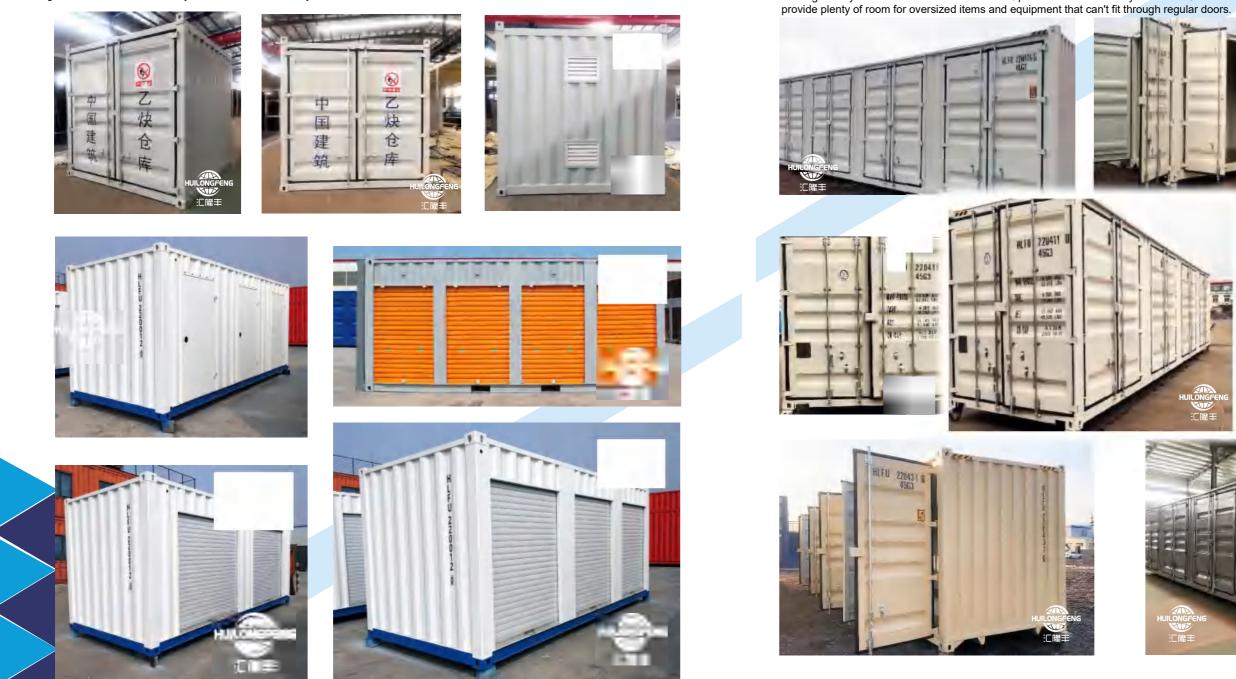

HUILONGFENG

汇隆丰

侧开门集装箱

\_\_\_\_\_ Our company sells and repairs various standard containers and special containers (side-opening containers, curtain containers, logistics containers, hanging clothes containers), modular container housing (container hotels, commercial office buildings, sales offices, folk projects, construction site offices, mobile toilets and mobile guardhouses), equipment container boxes (electrical equipment boxes, load testing equipment boxes, SVG equipment shell container boxes, communication mobile container boxes), spreadwing containers (hydraulic spread-wing containers, gas-top spread-wing containers), light steel structure integrated houses and various container accessories, as well as new energy service development

## Side opening container

### Advantages of side open container

Side door containers are very similar to ordinary general purpose containers, the difference is that the side is set up with container doors or folding container doors can be fully opened. This feature provides wider space and access, making it easy to load and unload materials. Open containers usually come in 20 - and 40-foot versions, and they