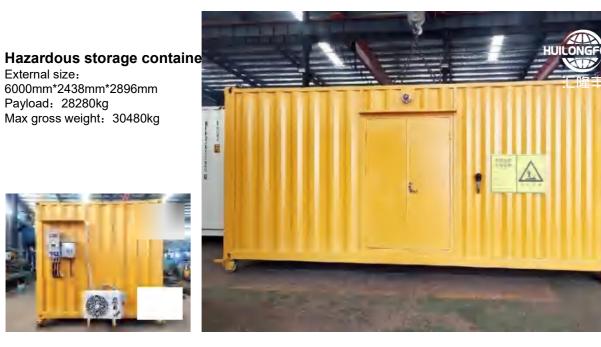

## 危废处置特种集装箱 Special container for hazardous waste disposal

Hazardous waste special

container can be assembled system:

1. Explosion-proof power supply

system

2. Explosion-proof temperature control system

3. Automatic fire extinguishing system

4. Leakage recovery system

5. Ventilation system

6. Personal protective devices

7. Explosion-proof lighting

system

Our company sells and repairs various standard containers and special containers (side-opening containers, curtain containers, logistics containers, hanging clothes containers), modular container housing (container hotels, commercial office buildings, sales offices, folk projects, construction site offices, mobile toilets and mobile guardhouses), equipment container boxes (electrical equipment boxes, load testing equipment boxes, SVG equipment shell container boxes, communication mobile container boxes), spread-wing containers, hag-top spread-wing containers burcture integrated houses and various container accessories, as well as new energy service development.