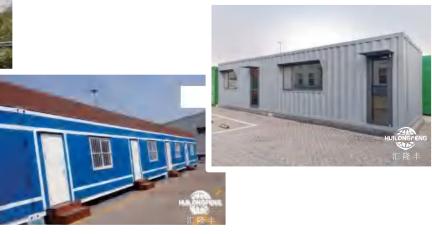

Container modular houses rely on its rapid layout, stable structure, changeable shape environmental protection and energy saving advantages are mostly used in container offices, container hotels and other fields. With light steel as the skeleton, steel plate as the enclosure material, standard modular series for space combination, housing modules using bolt connection, is an environmentally friendly and economical housing.

different places for repeated use.

Cost saving: Compared with traditional buildings, modular buildings will save about 30% of the cost, the installation period is short, and the cost budget can be controlled greatly.