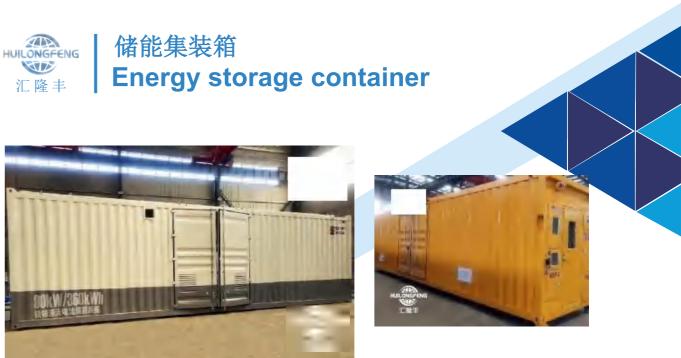

Energy storage container is an important embodiment of new technology, new materials and new equipment applied in smart substation. It is composed of energy storage box, secondary equipment screen cabinet (or rack), cabin auxiliary facilities, etc., through a series of complex processes such as production, assembly, wiring and debugging in the factory, it is transported to the engineering site as a whole, and is located on the installation basis.

Energy storage substation is a new technology in the development of electric power facilities in our country, and the energy storage box of the metal welded structure (container energy storage box change) has become an important part of the electric power development. Cabin safety protection level is high, equipped with fire alarm system, security monitoring system, grounding system, environmental control system and other systems.