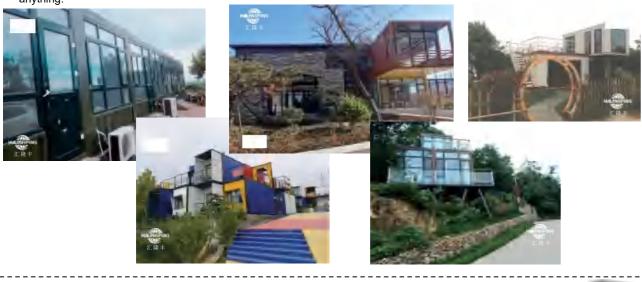

### How does a single container building play a big charm?

In foreign countries, the real excellent container building is a single box, there are 40 feet and 20 feet two specifications, although limited by space and material, but this is the time to play the designer's imagination. Even small rectangular boxes can unlock unlimited functionality. Here, Huilongfeng has organized some excellent single-box buildings, some for commercial, some for government office, some for accommodation, but without exception, they have one thing in common: flexible and small, can adapt to various environments; And maximize the use of mini space.