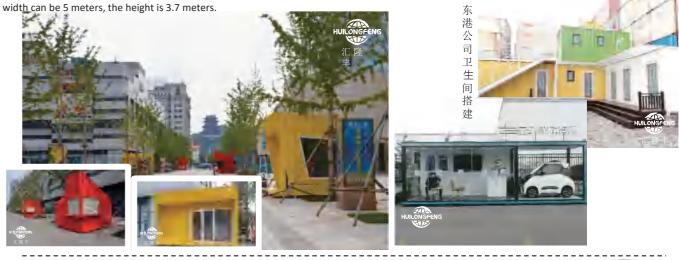

### How does a single container building play a big charm?

In foreign countries, the real excellent container building is a single box, there are 40 feet and 20 feet two specifications, although limited by space and material, but this is the time to play the designer's imagination. Even small rectangular boxes can unlock unlimited functionality. Here, Huilongfeng has organized some excellent single-box buildings, some for commercial, some for government office, some for accommodation, but without exception, they have one thing in common: flexible and small, can adapt to various environments; And maximize the use of mini space.

### Temporary sales office

汇隆丰(山东)环保设备有限公

HUI LONGFENG(SHAN EQUIPMENT CO., LTD.

**1968 1969 1969 1964 1965 19** 

IENITAL PROTECTION

One to high turnover, two to save costs, at present, the limit of the traditional sales office construction cycle is what? Some fast turnover of housing enterprises, has been compressed to 35 days! And this figure for the vast majority of housing enterprises, are out of reach. The container sales office is not new, and many projects have been done before. Because the advantages of container construction are obvious and the construction speed is fast, in general, the single building can be delivered in 3-5 days, and the combined building can be used in 10-30 days, and it is not restricted by the natural environment such as the rainy season, and it can be recycled and reused after use, so many projects will let Huilongfeng use containers to do temporary sales offices.