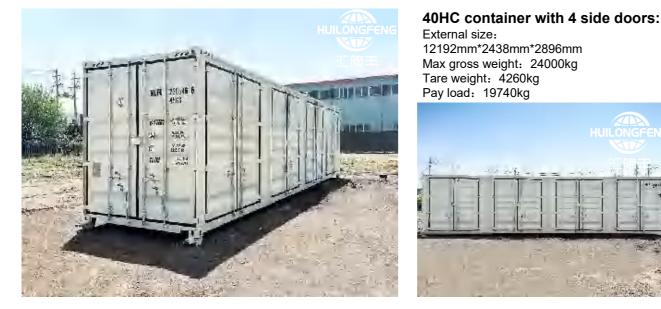

### 侧四门、侧两门集装箱 40HCOS (with 2 doors in one side) 40HCOS (with 4 doors in one side)

40HC container with 2 side doors: External size: : 12192mm\*2438mm\*2896mm Max gross weight: 30480kg Tare weight: 4350kg **Pay load:** 26130kg Floor strength: 7260kg