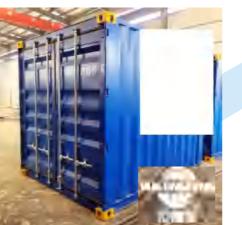

## 危废暂存库 Hazardous Waste Storage Container

标准海运集装箱 10GP、20GP、20HC、40GP、40HC

汇隆丰(山东)环保设备有限公 픰 NG)ENVIRONMENTAL PROTECTION

HUI LONGFENG(SHAN EQUIPMENT CO., LTD. 1999時時 1369660864 电話 052280983 Our company sells and repairs various standard containers and special containers (side-opening containers, curtain containers, logistics containers, hanging clothes containers), modular container housing (container hotels, commercial office buildings, sales offices, folk projects, construction site offices, mobile toilets and mobile guardhouses), equipment container boxes (electrical equipment boxes, load testing equipment boxes, SVG equipment shell container boxes, communication mobile container boxes), spread-wing containers (hydraulic spread-wing containers, gas-top spread-wing containers), light steel structure intervited boxes and various container accessories, as well as new energy service development integrated houses and various container accessories, as well as new energy service development.

Standard Shipping Container 10GP、20GP、20HC、40GP、40HC

20GP/20HC Container: External size: 6058mm\*2438mm\*2591mm(20'GP 6058mm\*2438mm\*2896mm(20'HC) Internal cubic capacity: 33.2 CBM Tare weight: 2200 kg Pay load: 21800 kg Max gross weight: 24000 kg