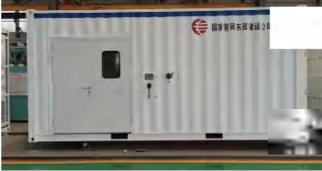

Energy storage container is an important embodiment of new technology, new materials and new equipment applied in smart substation. It is composed of energy storage box, secondary equipment screen cabinet (or rack), cabin auxiliary facilities, etc., through a series of complex processes such as production, assembly, wiring and debugging in the factory, it is transported to the engineering site as a whole, and is located on the installation basis.

Energy storage substation is a new technology in the development of electric power facilities in our country, and the energy storage box of the metal welded structure (container energy storage box change) has become an important part of the electric power development. Cabin safety protection level is high, equipped with fire alarm system, security monitoring system, grounding system, environmental control system and other systems.