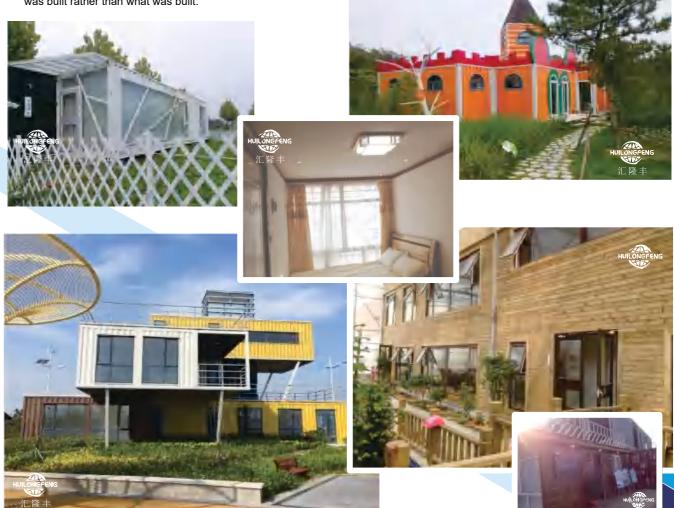

## Container Homestay Enjoy a different living experience

As a young branch of the building structure system, container buildings are widely used and have different types and shapes. But there is one thing in common: the standard shipping container, which, like Lego bricks, can be combined to create almost anything

They are perfect for temporary buildings, public buildings, family homes and other mixed-use buildings, and the diversity and high quality of the projects succeed in making a qualitative leap out of the metal box, like a butterfly, intended to emphasize was built rather than what was built.