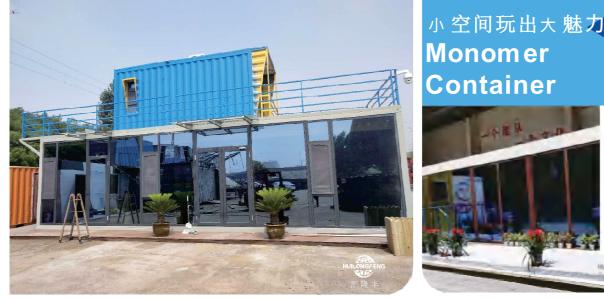

### How does a single container building play a big charm?

In foreign countries, the real excellent container building is a single box, there are 40 feet and 20 feet two specifications, although limited by space and material, but this is the time to play the designer's imagination. Even small rectangular boxes can unlock unlimited functionality. Here, Huilongfeng has organized some excellent single-box buildings, some for commercial, some for government office, some for accommodation, but without exception, they have one thing in common: flexible and small, can adapt to various environments; And maximize the use of mini space.