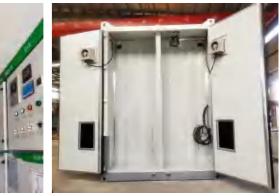

## 危废处置特种集装箱 Special container for hazardous waste disposal

Hazardous waste special

container can be assembled system:

1. Explosion-proof power supply

system

2. Explosion-proof temperature control system

3. Automatic fire extinguishing system

4. Leakage recovery system

5. Ventilation system

6. Personal protective devices

7. Explosion-proof lighting

system

Our company sells and repairs various standard containers and special containers (side-opening containers, curtain containers, logistics containers, hanging clothes containers), modular container housing (container hotels, commercial office buildings, sales offices, folk projects, construction site offices, mobile toilets and mobile guardhouses), equipment container boxes (electrical equipment boxes, load testing equipment boxes, SVG equipment shell container boxes, communication mobile container boxes), spread-wing containers, hag-top spread-wing containers burcture integrated houses and various container accessories, as well as new energy service development.