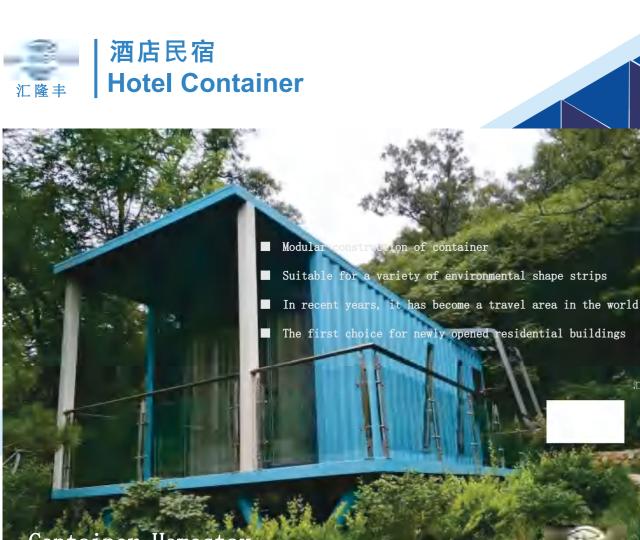

## Container Homestay Enjoy a different living experience

As a young branch of the building structure system, container buildings are widely used and have different types and shapes. But there is one thing in common: the standard shipping container, which, like Lego bricks, can be combined to create almost anything

They are perfect for temporary buildings, public buildings, family homes and other mixed-use buildings, and the diversity and high quality of the projects succeed in making a qualitative leap out of the metal box, like a butterfly, intended to emphasize was built rather than what was built.