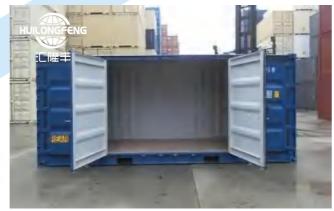

Standard Shipping Container 10GP、20GP、20HC、40GP、40HC

20GP/20HC Container: External size: 6058mm\*2438mm\*2591mm(20'GP 6058mm\*2438mm\*2896mm(20'HC) Internal cubic capacity: 33.2 CBM Tare weight: 2200 kg Pay load: 21800 kg Max gross weight: 24000 kg

汇隆丰(山东)环保设备有限公

職話 1

40GP/40HC Container: External size:

Internal size: Tare weight:: 4000 kg Pay load: 26480 kg

Max gross weight: 30480 kg Our company sells and repairs various standard containers and special containers (side-opening containers, curtain containers, logistics containers, hanging clothes containers), modular container housing (container hotels, commercial office buildings, sales offices, folk projects, construction site offices, mobile toilets and mobile guardhouses), equipment container boxes (electrical equipment boxes, load testing equipment boxes, SVG equipment shell container boxes, communication mobile container boxes), spreadwing containers (hydraulic spread-wing containers, gas-top spread-wing containers), light steel structure integrated houses and various container accessories, as well as new energy service develop