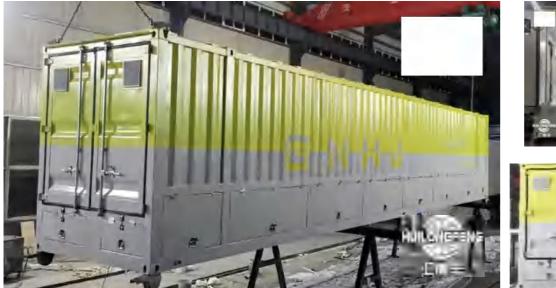

### HUILONGFENG 污水处理集装箱 Sewage treatment container 汇隆丰

This type of product is based on the container structure, the equipment is integrated into the box, and the side panel and bottom plate of the water treatment part are improved to withstand strong water pressure. After the product is transported to the site, the upper outlet pipe can be connected to work normally, and the installation is convenient; Save tedious site construction links, save costs.

Application: Suitable for carrying residential areas, small and medium-sized towns, factories and other water treatment system products Advantages: according to customer needs for box load analysis, box structure optimization and other work to meet customer needs. It can also increase heat preservation, heat dissipation and noise reduction.

Product Description: 1. The corner parts of the container are made of national standard corner parts, and the external side panels and roof are made of Q235 or weatherproof sheet material (according to the use environment and load) steel plate processing and molding, and some materials can be made of stainless steel according to the use needs.