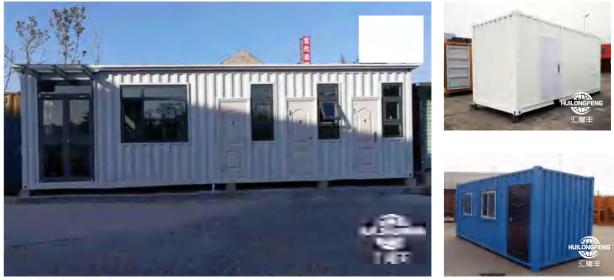

# Container Prefabricated Building

汇隆丰(山东)环保设备有限公司

Hui Long Feng (Shandong) Environmental Equipment Co., Ltd. is located in Lujia Village Industrial Park North Road, Jiaozhou City, Qingdao City, Shandong Province, China. It is a professional manufacturing enterprise integrating research and development, design, production, sales and service. The company is committed to producing standard container, special container and container housing. It was established in October 2021 with registered capital of 10 million yuan and covers an area of more than 15,000 square meters. The company has laid out a complete container production line, with excellent production equipment and the ability to produce standard containers and special containers.

Our company sells and repairs various standard containers and special containers (side-opening containers, curtain containers, logistics containers, hanging clothes containers), modular container housing (container hotels, commercial office buildings, sales offices, folk projects, construction site offices, mobile toilets and mobile guardhouses), equipment container boxes (electrical equipment boxes, load testing equipment boxes, SVG equipment shell container boxes, communication mobile container boxes), spread-wing containers (hydraulic spread-wing containers, gas-top spread-wing containers), light steel structure integrated houses and various container accessories, as well as new energy service development.