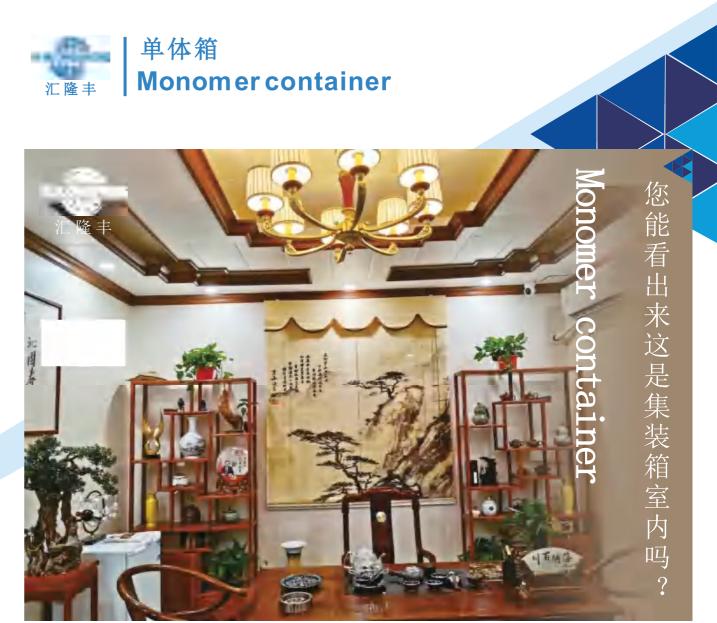

### How does a single container building play a big charm?

In foreign countries, the real excellent container building is a single box, there are 40 feet and 20 feet two specifications, although limited by space and material, but this is the time to play the designer's imagination. Even small rectangular boxes can unlock unlimited functionality. Here, Huilongfeng has organized some excellent single-box buildings, some for commercial, some for government office, some for accommodation, but without exception, they have one thing in common: flexible and small, can adapt to various environments; And maximize the use of mini space.